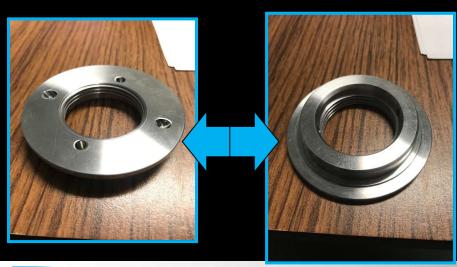

Stainless Steel Molds - Electropolished

Misc. Parts – Stainless Steel, and Alloys

4140 Alloy Steel Misc. Parts

Alloy Misc. Parts