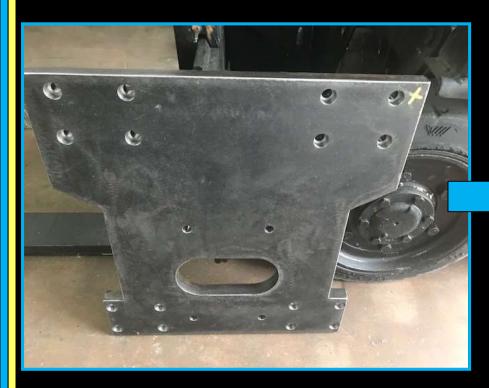

#### Sample Work – Engr. & Fabrication

Carbon Steel Welding Positioner Arm - Spray Painted