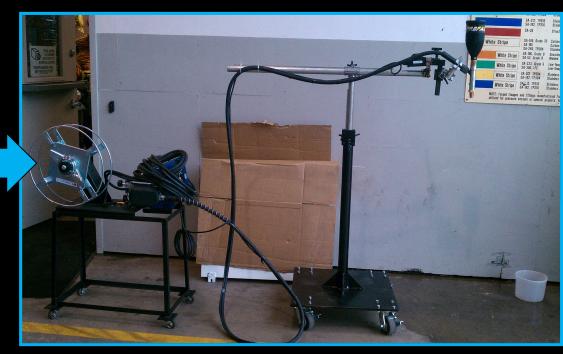

#### Sample Work – Engr. & Fabrication

Carbon Steel Welding Positioner Arm - Spray Painted