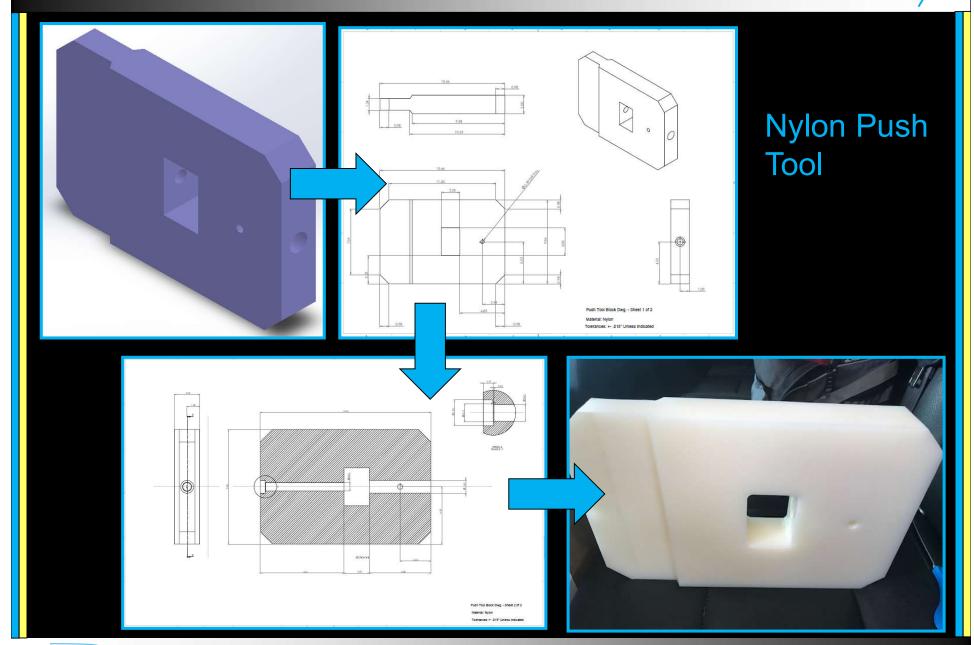

Heat Treated Round Bar** 







Machining & Sinker/Plunge EDM





Replacement Hastelloy Flange



Stainless Steel Flanges & Couplings







Stainless Steel Molds - Electropolished







Misc. Parts – Stainless Steel, and Alloys



4140 Alloy Steel Misc. Parts













Alloy Misc. Parts



#### Sample Work – Machining & Assy









Brass & Delrin & Aluminum & Alloy Parts



Carbon Steel<br/>Cold Welding



















Misc. Weldments
Stainless & Alloy
& Carbon Steels





#### **Sample Work – Fabrication**





Carbon Steel Plate Cutting & Bending & Welding & Powder Coating





#### **Sample Work – Fabrication**



Oxyfuel & Water Jet Plate Cutting

#### Sample Work – Engineering





Sucker Rod Guide **Injection Machine** Rack System



#### Sample Work – Engr. & Machining



#### Sample Work – Engr. & Fabrication





Carbon Steel Welding Positioner Arm - Spray Painted

# ne Enc







## Thank you