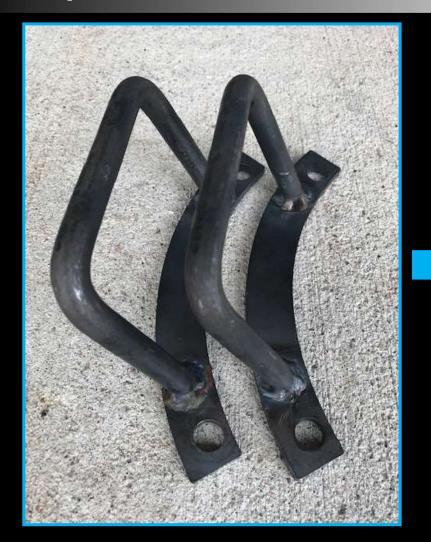

#### Sample Work – Engr. & Fabrication

Carbon Steel Welding Positioner Arm - Spray Painted