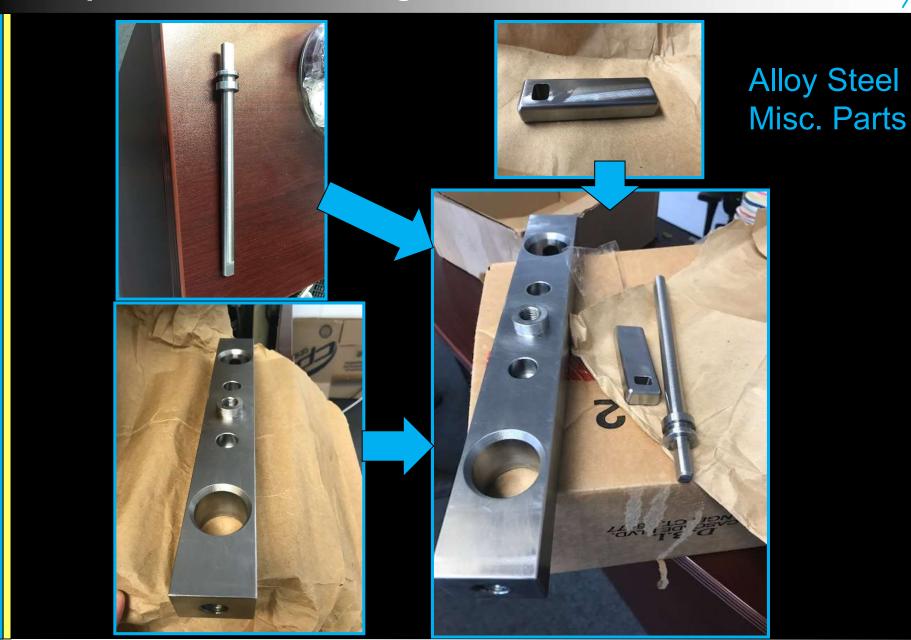

Stainless Steel Molds - Electropolished

Misc. Parts – Stainless Steel, and Alloys

4140 Alloy Steel Misc. Parts

Alloy Misc. Parts